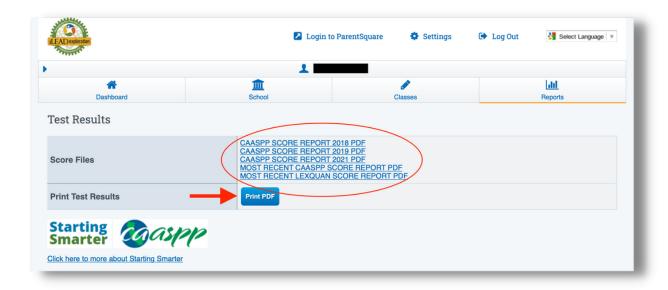

iLEAD Lancaster

## ACCESSING LEARNER TEST SCORES

Use this parent tutorial on how to access your learner's test scores through your Parent/Student Portal.



Log into the Parent/
Student Portal

<u>Portal Link:</u> <u>https://ileadlancaster.parentstudentportal.com/</u>

If you created a login for REG-Online, most likely you'll use the same login.

If you don't know your password, click on the "Forgot Password" link on the login page.

If you don't know your user name, please contact (661) 722-4287

for your login and temporary password.

## 1. Click REPORTS



## 2. Click TEST RESULTS



3. Select the test or PRINT PDF