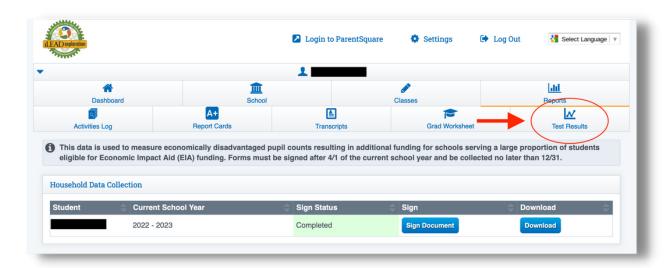

iLEAD Lancaster

## ACCESSING LEARNER TEST SCORES

Use this parent tutorial on how to access your learner's test scores through your Parent/Student Portal.



Log into the Parent/
Student Portal

<u>Portal Link:</u> <u>https://ileadlancaster.parentstudentportal.com/</u>

If you created a login for REG-Online, most likely you'll use the same login.

If you don't know your password, click on the "Forgot Password" link on the login page.

If you don't know your user name, please contact (661) 722-4287

for your login and temporary password.

## 1. Click REPORTS



## 2. Click TEST RESULTS



3. Select the test or PRINT PDF