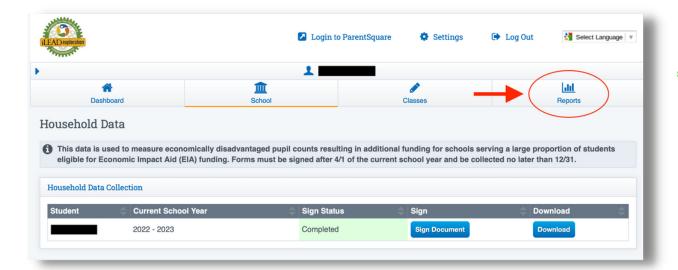

iLEAD Lancaster

## ACCESSING LEARNER TEST SCORES

Use this parent tutorial on how to access your learner's test scores through your Parent/Student Portal.



Log into the Parent/
Student Portal

<u>Portal Link:</u> <u>https://ileadlancaster.parentstudentportal.com/</u>

If you created a login for REG-Online, most likely you'll use the same login.

If you don't know your password, click on the "Forgot Password" link on the login page.

If you don't know your user name, please contact (661) 722-4287

for your login and temporary password.

## 1. Click REPORTS



## 2. Click TEST RESULTS



3. Select the test or PRINT PDF